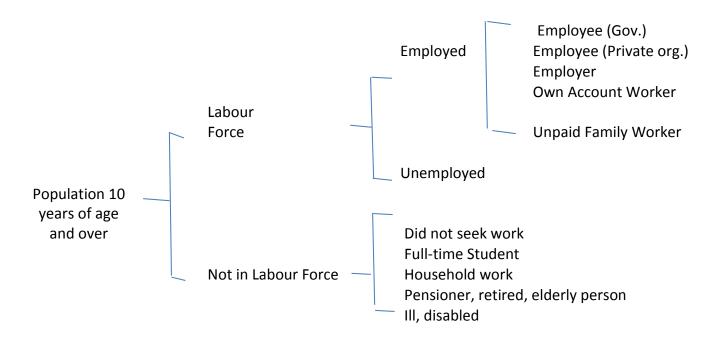

endance**: The attendance at any regular educational institution or systematic instruction at any level of education during the last 12 months. This included schooling at pre-primary, primary, middle, high school and tertiary institutions of higher learning. The options were: (a) Currently attending; (b) Attended previously; (c) Never attended.

**Educational Attainment**: The highest grade/standard/diploma/degree completed within the most advanced level attended in the education system of the country where the education was received. It covered both public and private institutions accredited by government.

**Labour Force Status:** According to the type of usual economic activities during the 12 months before Census Night, all persons 10 years of age and over were classified as follows:



**Labour Force:** The Labour force is a general term covering "employed" and "unemployed" persons in the population.

**Employed:** "Employed" persons refer to those who did any work during the time of the week before the census date, or worked for more than 6 months in the 12 months before the census date for pay or profit, such as a wage, salary, allowance, business profit, etc. Also included in this category were persons working in family businesses, on a farm, in a store, in a private hospital etc., even though they were not paid any wages.

**Unemployed**: "Unemployed" persons refer to those who had no work but were able to work and actually seeking a job during the reference period, or at the time of the census enumeration.

**Not in labour force**: This category comprised persons