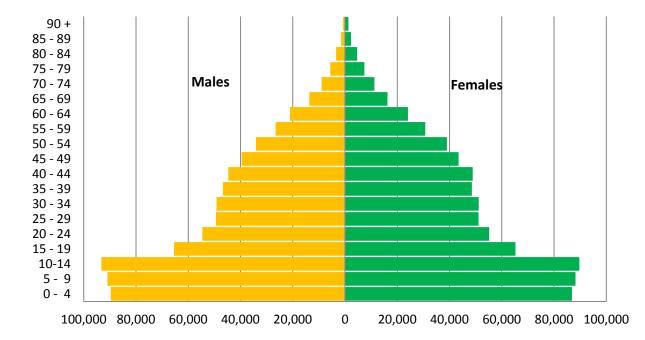

Population Age-sex Pyramid for Kayin State<sup>6</sup>

The population pyramid for Kayin State in 2014 has a broad base, illustrating increasing birthrates. The population suddenly declines in the working age groups from age 15 to 64. This is typical of high outmigration rates once people reach 15 years and above, which could be for better education opportunities or migration abroad. This phenomenon requires further exploration to explain the possible factors for this reduction.

The population pyramid for Kayin is different from most of the other States/Regions, which are mainly pot-shaped, with declining birthrates.

Figure 4 and Figure 5 show the differences in the shapes of the population pyramids and the age-sex structure of the population of Kayin State and the Union, respectively.



Figure 4: Population Pyramid, Kayin State, 2014

<sup>6</sup> The pyramid represents only the population that was enumerated in the census.



Figure 5: Population Pyramid, Myanmar, 2014

#### 2.7. Births and Childhood Deaths

There were 356,505 women aged 15 - 49 in Kayin State during the time of the census. Of these, 248,808 were ever married. The total fertility rate (TFR) for all women aged 15 - 49 in Kayin State is 3.4 children per woman, which is much higher than the Union TFR of 2.3.

The estimated number of newborns that die before reaching age 1 (Infant Mortality Rate, IMR) for Kayin State is 62 per 1,000 live births, which is equal to the Union level IMR. The Under-5 Mortality Rate for Kayin is estimated at 72 deaths per 1,000 live births, which again is equal to the Union leve