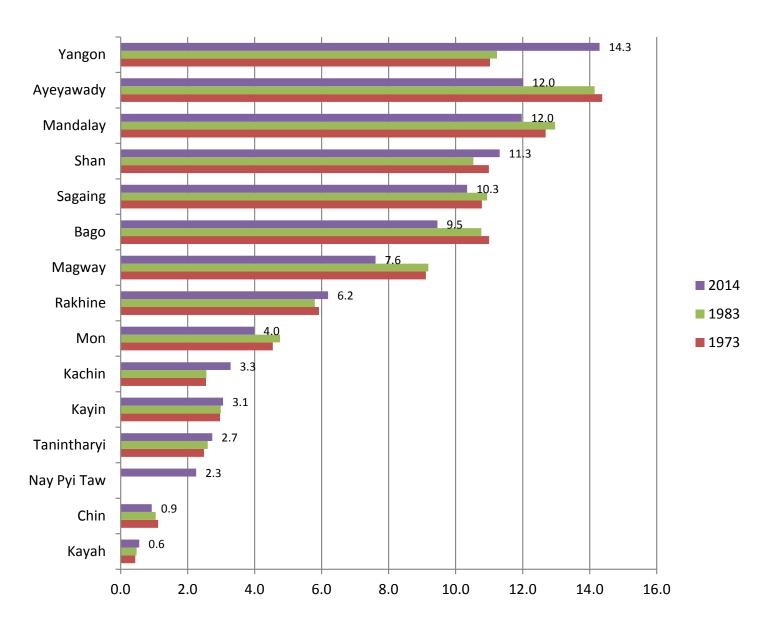

ded in the population figure for Nay Pyi Taw.

#### 2.2. Size and Change of Population in Kayin State

Since the 1973 Census, the population of Kayin State has increased from 858,429 to 1,055,359 in the 1983 census and 1,574,079 in the census of 2014. This means the population of Kayin State has increased by about 49 percent between the 1983 and the 2014 census. The population of Kayin State ranks eleventh in size when compared with other States and Regions in the country, only higher than Tanintharyi, Nay Pyi Taw and Chin State. In terms of the proportion of the total population, the population of Kayin State has marginally increased from 3.0 percent in 1983 to 3.1 percent in 2014. Figure 3 shows the proportion of each State and Region to the total population in the country.<sup>5</sup>





#### 2.3. Population Density

The population density of Kayin State in March 2014 was 51.8 persons per square kilometre. This is lower than the Union level population density of 76 persons per square kilometre, and it ranks tenth in population density of the States/Regions in the country, the highest being Yangon Region with 716 persons per square kilometre and the lowest being Chin State with 13. The population density of Kayin State has increased from 28 persons per square kilometre in 1973 to 35 persons per square kilometre in 1983, to 51.8 persons per square kilometre in 2014.

<sup>&</sup>lt;sup>5</sup> The States/Regions have been arranged in descending order of the proportion of the total population for 2014.

#### 2.4. Population by Urban and Rural area

The Census results show