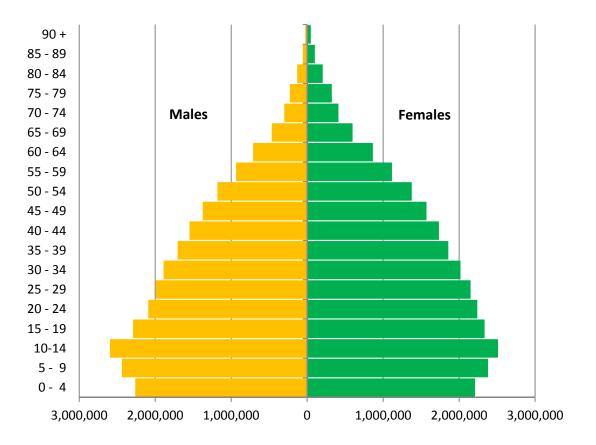

g birthrates. The population suddenly declines in the working age groups from age 15 to 64. This is typical of high outmigration rates once people reach 15 years and above, which could be for better education opportunities or migration abroad. This phenomenon requires further exploration to explain the possible factors for this reduction.

The population pyramid for Kayin is different from most of the other States/Regions, which are mainly pot-shaped, with declining birthrates.

Figure 4 and Figure 5 show the differences in the shapes of the population pyramids and the age-sex structure of the population of Kayin State and the Union, respectively.



Figure 4: Population Pyramid, Kayin State, 2014

<sup>6</sup> The pyramid represents only the population that was enumerated in the census.



Figure 5: Population Pyramid, Myanmar, 2014

#### 2.7. Births and Childhood Deaths

There were 356,505 women aged 15 - 49 in Kayin State during the time of the census. Of these, 248,808 were ever married. The total fertility rate (TFR) for all women aged 15 - 49 in Kayin State is 3.4 children per woman, which is much higher than the Union TFR of 2.3.

The estimated number of newborns that die before reaching age 1 (Infant Mortality Rate, IMR) for Kayin State is 62 per 1,000 live births, which is equal to the Union level IMR. The Under-5 Mortality Rate for Kayin is estimated at 72 deaths per 1,000 live births, which again is equal to the Union level Under-5 Mortality Rate.

13

3. Statistical Tables

Myanmar Population and Housing Census, Census Report Volume 3 – C (Kayin) Series A: Demog