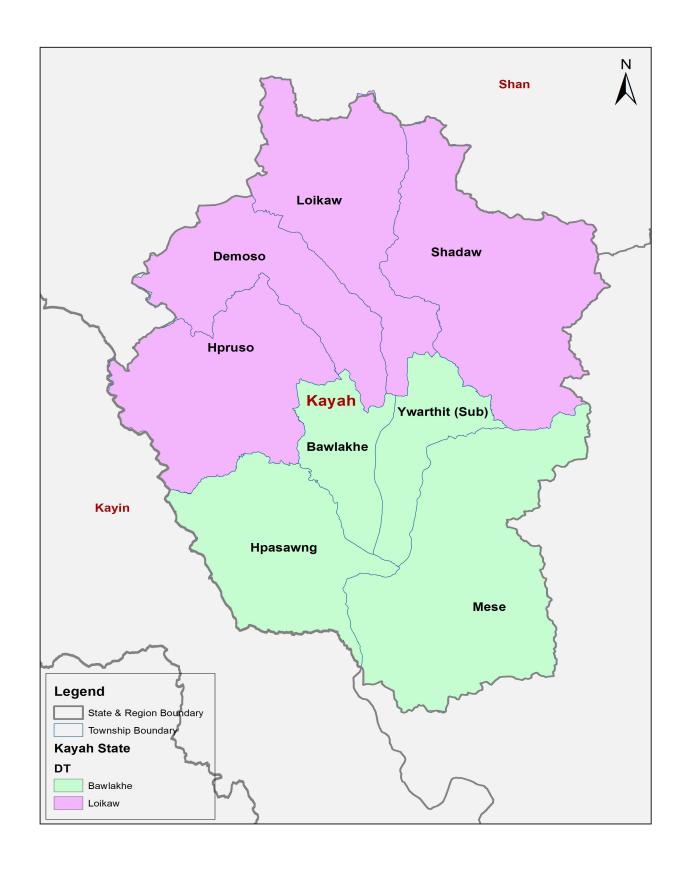

May, 2015

Figure 1: Map of Myanmar by States/Regions and Districts

Figure 2: Map of Kayah State by Districts and Townships

## **List of Figures**

| Figure 1: | Map of Myanmar by States, Regions and Districts                               |
|-----------|-------------------------------------------------------------------------------|
| Figure 2: | Map of Kayah State by Districts and Townships                                 |
| Figure 3: | Proportion of the population of each State/Region as a percent of the country |
| Figure 4: | Population Pyramid, Kayah State, 2014                                         |
| Figure 5: | Population Pyramid, Myanmar, 2014                                             |