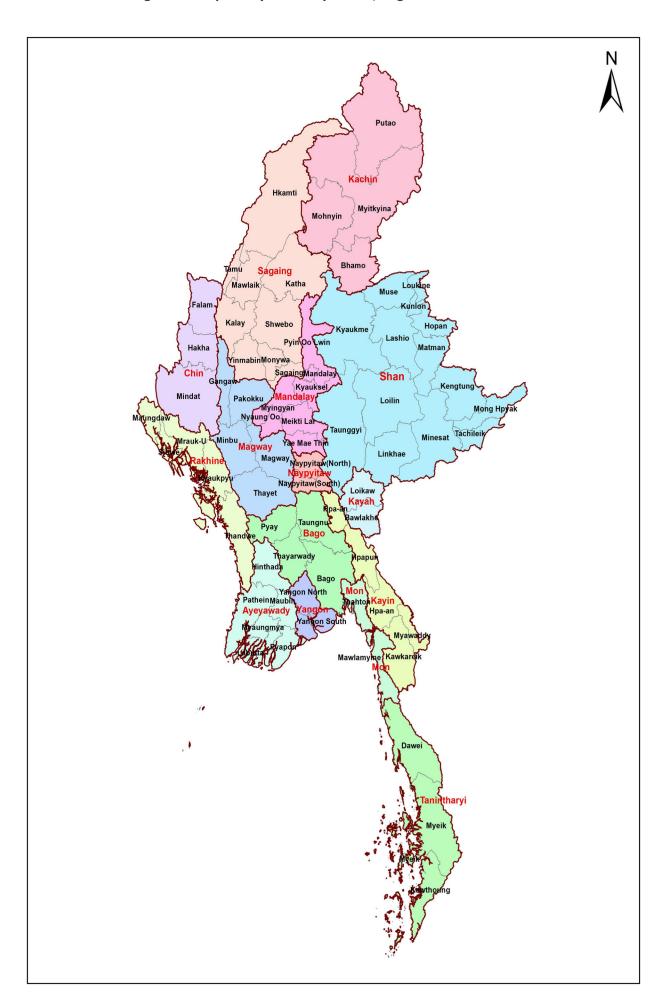

May, 2015

Figure 1: Map of Myanmar by States/Regions and Districts

Figure 2: Map of Kayah State by Districts and Townships