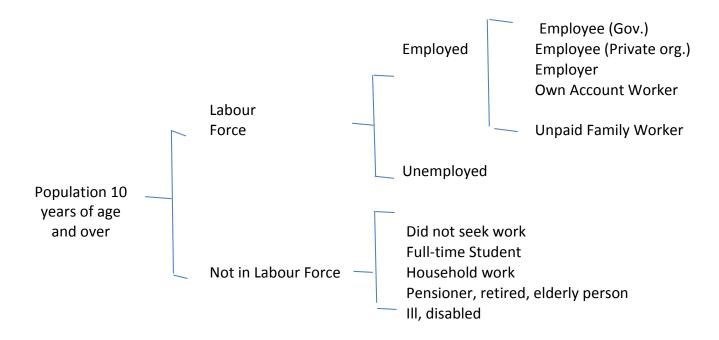

| completed and sex (State, District, District, Township)  SERIES E: ECONOMIC ACTIVITY  E-1a Population 10 years and over unemployment rate and employment rate and empl | n institutions by highest level of education completed and sex                                                                                                                                                                                                                                                                                                                    |
|--------------------------------------------------------------------------------------------------------------------------------------------------------------------------------------------------------------------------------------------------------------------------------------------------------------------------------------------------------------------------------------------------------------------------------------------------------------------------------------------------------------------------------------------------------------------------------------------------------------------------------------------------------------------------------------------------------------------------------------------------------------------------------------------------------------------------------------------------------------------------------------------------------------------------------------------------------------------------------------------------------------------------------------------------------------------------------------------------------------------------------------------------------------------------------------------------------------------------------------------------------------------------------------------------------------------------------------------------------------------------------------------------------------------------------------------------------------------------------------------------------------------------------------------------------------------------------------------------------------------------------------------------------------------------------------------------------------------------------------------------------------------------------------------------------------------------------------------------------------------------------------------------------------------------------------------------------------------------------------------------------------------------------------------------------------------------------------------------------------------------------|-----------------------------------------------------------------------------------------------------------------------------------------------------------------------------------------------------------------------------------------------------------------------------------------------------------------------------------------------------------------------------------|
| (State, District, Township)  SERIES E: ECONOMIC ACTIVITY  E-1a Population 10 years and over unemployment rate and employment r | er by usual activity status, labour force participation rate, byment to population ratio by sex and age group (State) er by usual activity status, labour force participation rate, byment to population ratio by sex and age group – urban (State) er by usual activity status, labour force participation rate, byment to population ratio by sex and age group – rural (State) |
| E-1a Population 10 years and over unemployment rate and employment | er by usual activity status, labour force participation rate, byment to population ratio by sex and age group (State) er by usual activity status, labour force participation rate, byment to population ratio by sex and age group – urban (State) er by usual activity status, labour force participation rate, byment to population ratio by sex and age group – rural (State) |
| unemployment rate and emplo<br>E-1b Population 10 years and ove<br>unemployment rate and emplo<br>E-1c Population 10 years and ove<br>unemployment rate and emplo                                                                                                                                                                                                                                                                                                                                                                                                                                                                                                                                                                                                                                                                                                                                                                                                                                                                                                                                                                                                                                                                                                                                                                                                                                                                                                                                                                                                                                                                                                                                                                                                                                                                                                                                                                                                                                                                                                                                                              | byment to population ratio by sex and age group (State) er by usual activity status, labour force participation rate, byment to population ratio by sex and age group – urban (State) er by usual activity status, labour force participation rate, byment to population ratio by sex and age group – rural (State)                                                               |
| unemployment rate and emplo<br>E-1c Population 10 years and ove<br>unemployment rate and emplo                                                                                                                                                                                                                                                                                                                                                                                                                                                                                                                                                                                                                                                                                                                                                                                                                                                                                                                                                                                                                                                                                                                                                                                                                                                                                                                                                                                                                                                                                                                                                                                                                                                                                                                                                                                                                                                                                                                                                                                                                                 | byment to population ratio by sex and age group – urban (State) er by usual activity status, labour force participation rate, byment to population ratio by sex and age group – rural (State)                                                                                                                                                                                     |
| unemployment rate and emplo                                                                                                                                                                                                                                                                                                                                                                                                                                                                                                                                                                                                                                                                                                                                                                                                                                                                                                                                                                                                                                                                                                                                                                                                                                                                                                                                                                                                                                                                                                                                                                                                                                                                                                                                                                                                                                                                                                                                                                                                                                                                                                    | oyment to population ratio by sex and age group – rural (State)                                                                                                                                                                                                                                                                                                                   |
| E-2 Population 10 years and over b                                                                                                                                                                                                                                                                                                                                                                                                                                                                                                                                                                                                                                                                                                                                                                                                                                                                                                                                                                                                                                                                                                                                                                                                                                                                                                                                                                                                                                                                                                                                                                                                                                                                                                                                                                                                                                                                                                                                                                                                                                                                                             | y usual activity status and sex (State, District, Township)                                                                                                                                                                                                                                                                                                                       |
| i l                                                                                                                                                                                                                                                                                                                                                                                                                                                                                                                                                                                                                                                                                                                                                                                                                                                                                                                                                                                                                                                                                                                                                                                                                                                                                                                                                                                                                                                                                                                                                                                                                                                                                                                                                                                                                                                                                                                                                                                                                                                                                                                            |                                                                                                                                                                                                                                                                                                                                                                                   |
| SERIES F: BIRTHS                                                                                                                                                                                                                                                                                                                                                                                                                                                                                                                                                                                                                                                                                                                                                                                                                                                                                                                                                                                                                                                                                                                                                                                                                                                                                                                                                                                                                                                                                                                                                                                                                                                                                                                                                                                                                                                                                                                                                                                                                                                                                                               |                                                                                                                                                                                                                                                                                                                                                                                   |
| F-1 Women in conventional housek<br>and children dead, by age of m                                                                                                                                                                                                                                                                                                                                                                                                                                                                                                                                                                                                                                                                                                                                                                                                                                                                                                                                                                                                                                                                                                                                                                                                                                                                                                                                                                                                                                                                                                                                                                                                                                                                                                                                                                                                                                                                                                                                                                                                                                                             | nolds aged 15 - 54 by children ever born to ever-married women other (State, District)                                                                                                                                                                                                                                                                                            |
|                                                                                                                                                                                                                                                                                                                                                                                                                                                                                                                                                                                                                                                                                                                                                                                                                                                                                                                                                                                                                                                                                                                                                                                                                                                                                                                                                                                                                                                                                                                                                                                                                                                                                                                                                                                                                                                                                                                                                                                                                                                                                                                                | nolds aged 15 - 49 by number of live births in the last 12 months number of those newly borns who have died, by age of mother                                                                                                                                                                                                                                                     |
| SERIES G: IDENTITY CARDS                                                                                                                                                                                                                                                                                                                                                                                                                                                                                                                                                                                                                                                                                                                                                                                                                                                                                                                                                                                                                                                                                                                                                                                                                                                                                                                                                                                                                                                                                                                                                                                                                                                                                                                                                                                                                                                                                                                                                                                                                                                                                                       |                                                                                                                                                                                                                                                                                                                                                                                   |
| G-1 Population 10 years and over b                                                                                                                                                                                                                                                                                                                                                                                                                                                                                                                                                                                                                                                                                                                                                                                                                                                                                                                                                                                                                                                                                                                                                                                                                                                                                                                                                                                                                                                                                                                                                                                                                                                                                                                                                                                                                                                                                                                                                                                                                                                                                             | y type of identity card and age group (State)                                                                                                                                                                                                                                                                                                                                     |
| G-2 Population 10 years and over b<br>Township)                                                                                                                                                                                                                                                                                                                                                                                                                                                                                                                                                                                                                                                                                                                                                                                                                                                                                                                                                                                                                                                                                                                                                                                                                                                                                                                                                                                                                                                                                                                                                                                                                                                                                                                                                                                                                                                                                                                                                                                                                                                                                | y type of identity card and Urban/Rural (State, District,                                                                                                                                                                                                                                                                                                                         |
| SERIES H: DISABILITY                                                                                                                                                                                                                                                                                                                                                                                                                                                                                                                                                                                                                                                                                                                                                                                                                                                                                                                                                                                                                                                                                                                                                                                                                                                                                                                                                                                                                                                                                                                                                                                                                                                                                                                                                                                                                                                                                                                                                                                                                                                                                                           |                                                                                                                                                                                                                                                                                                                                                                                   |
| H-1 Population in conventional hor disability, sex and age group (S                                                                                                                                                                                                                                                                                                                                                                                                                                                                                                                                                                                                                                                                                                                                                                                                                                                                                                                                                                                                                                                                                                                                                                                                                                                                                                                                                                                                                                                                                                                                                                                                                                                                                                                                                                                                                                                                                                                                                                                                                                                            | useholds and institutions by disability prevalence rate, type of tate)                                                                                                                                                                                                                                                                                                            |
| H-2 Population (conventional hous disability and sex (State, Distric                                                                                                                                                                                                                                                                                                                                                                                                                                                                                                                                                                                                                                                                                                                                                                                                                                                                                                                                                                                                                                                                                                                                                                                                                                                                                                                                                                                                                                                                                                                                                                                                                                                                                                                                                                                                                                                                                                                                                                                                                                                           | seholds and institutions) by disability prevalence rate, type of ct, Township)                                                                                                                                                                                                                                                                                                    |
| SERIES I: HOUSING CONDITION                                                                                                                                                                                                                                                                                                                                                                                                                                                                                                                                                                                                                                                                                                                                                                                                                                                                                                                                                                                                                                                                                                                                                                                                                                                                                                                                                                                                                                                                                                                                                                                                                                                                                                                                                                                                                                                                                                                                                                                                                                                                                                    | NS                                                                                                                                                                                                                                                                                                                                                                                |
| I-1 Conventional households by ty                                                                                                                                                                                                                                                                                                                                                                                                                                                                                                                                                                                                                                                                                                                                                                                                                                                                                                                                                                                                                                                                                                                                                                                                                                                                                                                                                                                                                                                                                                                                                                                                                                                                                                                                                                                                                                                                                                                                                                                                                                                                                              | pe of housing unit (State, District, Township)                                                                                                                                                                                                                                                                                                                                    |
| I-2 Conventional households by ty                                                                                                                                                                                                                                                                                                                                                                                                                                                                                                                                                                                                                                                                                                                                                                                                                                                                                                                                                                                                                                                                                                                                                                                                                                                                                                                                                                                                                                                                                                                                                                                                                                                                                                                                                                                                                                                                                                                                                                                                                                                                                              | pe of ownership of housing unit (State, District, Township)                                                                                                                                                                                                                                                                                                                       |
| I-3 Conventional households by ty                                                                                                                                                                                                                                                                                                                                                                                                                                                                                                                                                                                                                                                                                                                                                                                                                                                                                                                                                                                                                                                                                                                                                                                                                                                                                                                                                                                                                                                                                                                                                                                                                                                                                                                                                                                                                                                                                                                                                                                                                                                                                              | pe of toilet (State, District, Township)                                                                                                                                                                                                                                                                                                                                          |
| I-4a Conventional households by m Township)                                                                                                                                                                                                                                                                                                                                                                                                                                                                                                                                                                                                                                                                                                                                                                                                                                                                                                                                                                                                                                                                                                                                                                                                                                                                                                                                                                                                                                                                                                                                                                                                                                                                                                                                                                                                                                                                                                                                                                                                                                                                                    | ain construction material for the roof (State, District,                                                                                                                                                                                                                                                                                                                          |
| I-4b Conventional households by m Township)                                                                                                                                                                                                                                                                                                                                                                                                                                                                                                                                                                                                                                                                                                                                                                                                                                                                                                                                                                                                                                                                                                                                                                                                                                                                                                                                                                                                                                                                                                                                                                                                                                                                                                                                                                                                                                                                                                                                                                                                                                                                                    | ain construction material for the external walls (State, District,                                                                                                                                                                                                                                                                                                                |
| I-4c Conventional households by m<br>Township)                                                                                                                                                                                                                                                                                                                                                                                                                                                                                                                                                                                                                                                                                                                                                                                                                                                                                                                                                                                                                                                                                                                                                                                                                                                                                                                                                                                                                                                                                                                                                                                                                                                                                                                                                                                                                                                                                                                                                                                                                                                                                 | ain construction material for the floors (State, District,                                                                                                                                                                                                                                                                                                                        |