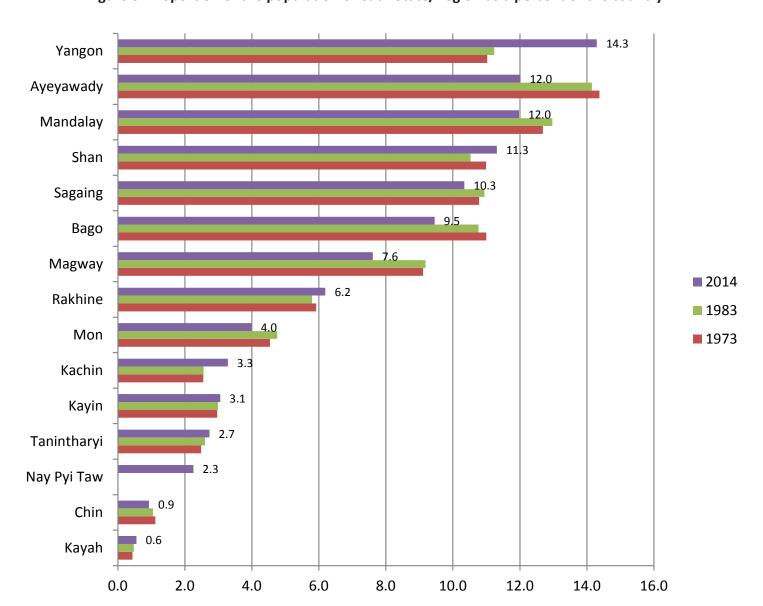

## **List of Figures**

| Figure 1: | Map of Myanmar by States, Regions and Districts                               |
|-----------|-------------------------------------------------------------------------------|
| Figure 2: | Map of Kayah State by Districts and Townships                                 |
| Figure 3: | Proportion of the population of each State/Region as a percent of the country |
| Figure 4: | Population Pyramid, Kayah State, 2014                                         |
| Figure 5: | Population Pyramid, Myanmar, 2014                                             |