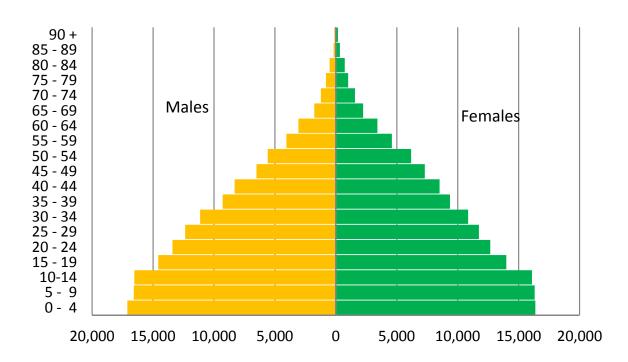

## **List of Figures**

| Figure 1: | Map of Myanmar by States, Regions and Districts                               |
|-----------|-------------------------------------------------------------------------------|
| Figure 2: | Map of Kayah State by Districts and Townships                                 |
| Figure 3: | Proportion of the population of each State/Region as a percent of the country |
| Figure 4: | Population Pyramid, Kayah State, 2014                                         |
| Figure 5: | Population Pyramid, Myanmar, 2014                                             |