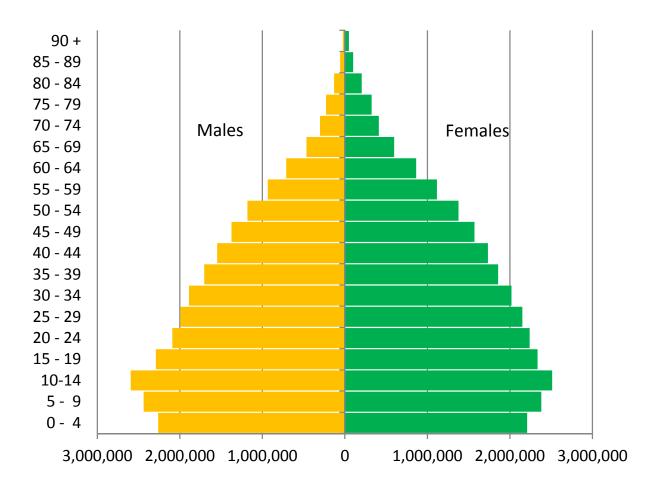

## **List of Figures**

| Figure 1: | Map of Myanmar by States, Regions and Districts                               |
|-----------|-------------------------------------------------------------------------------|
| Figure 2: | Map of Kayah State by Districts and Townships                                 |
| Figure 3: | Proportion of the population of each State/Region as a percent of the country |
| Figure 4: | Population Pyramid, Kayah State, 2014                                         |
| Figure 5: | Population Pyramid, Myanmar, 2014                                             |