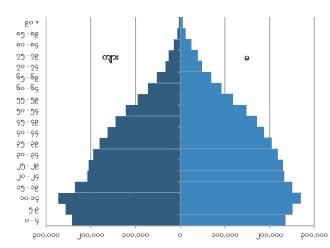

# စစ်ကိုင်းတိုင်းဒေသကြီး၏လူဦးရေပိရမစ် (၂၀၁၄ ခုနှစ်)

စစ်ကိုင်းတိုင်းဒေသကြီး၏ ၂၀၁၄ ခုနှစ် လူဦးရေပိရမစ်သည် ကလေးလူဦးရေ အချိုးအစားကျဆင်းနေပြီး အသက်အုပ်စု (၁၀-၁၄) နှစ် လူဦးရေအချိုးအစား များပြားနေကြောင်းပြဆိုနေပါသည်။