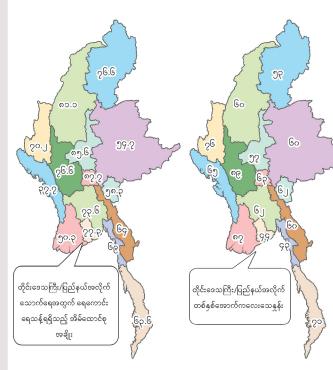

ရေကောင်းရေသန့် သောက်သုံးသည့် အိမ်ထောင်စု

စစ်ကိုင်းတိုင်းဒေသကြီး= ၈၁.၁% မြန်မာနိုင်ငံ = ၆၉.၅%

တစ်နှစ်အောက်ကလေး သေနှိုန်း (အရှင်မွေး ကလေး ၁၀၀၀)

စစ်ကိုင်းတိုင်းဒေသကြီး= ၆၀ ဦး မြန်မာနိုင်ငံ = ၆၂ဦး

သန့်ရှင်းသော ယင်လုံ အိမ်သာဆောက်လုပ်သုံးစွဲမှု

စစ်ကိုင်းတိုင်းဒေသကြီး = ၇၁.၆% မြန်မာနိုင်ငံ = ၇၄.၃%

(၅)နှစ်အောက်ကလေး သေနှုန်း (အရှင်မွေး ကလေး ၁၀၀၀)

စစ်ကိုင်းတိုင်းဒေသကြီး = ၇၀ ဦး မြန်မာနိုင်ငံ = ၇၂ဦး