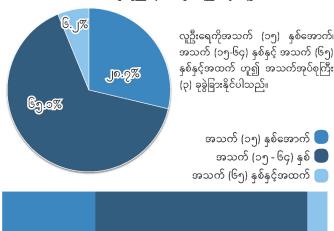

# အသက်အုပ်စုကြီးများအလိုက်လူဦးရေအချိုး

အသက် (၁၅)နှစ်အောက် အသက် (၁၅ - ၆၄) နှစ် အသက်(၆၅)နှစ်နှင့်အထက် ၁,၅၂၅,၉၄၃ ဦး ၃,၄၆၈,၈၆၅ ဦး ၃၃၀,၅၃၉ ဦး