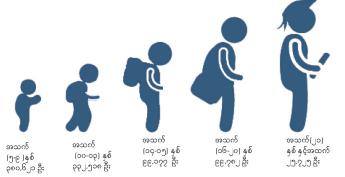

# စစ်ကိုင်းတိုင်းဒေသကြီး၏လူဦးရေပိရမစ် (၂၀၁၄ ခုနှစ်)

စစ်ကိုင်းတိုင်းဒေသကြီး၏ ၂၀၁၄ ခုနှစ် လူဦးရေပိရမစ်သည် ကလေးလူဦးရေ အချိုးအစားကျဆင်းနေပြီး အသက်အုပ်စု (၁၀-၁၄) နှစ် လူဦးရေအချိုးအစား များပြားနေကြောင်းပြဆိုနေပါသည်။