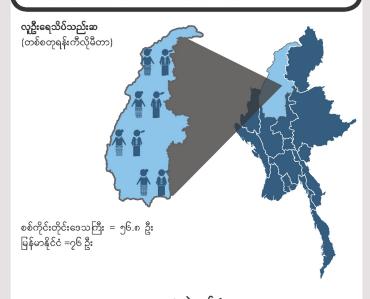

2,672,665 J,უა၆,၉၄၉ **(**၄၇.၃%) **၂,იიი,** ეცი (၅၂.၇%) ၈၉၆ (မ ၁၀၀ တွင်ရှိသော ကျားဦးရေ) ၉၁၁,၃၃၅ (၁၇%) 9,909,001 (02%) ၅၆.၈ (တစ်စတုရန်းကီလိုမီတာ)

ကုလသမဂ္ဂလူဦးရေရန်ပုံငွေအဖွဲ့ ၏နည်းပညာအကူအညီဖြင့် လူဝင်မှုကြီးကြပ်ရေးနှင့် ပြည်သူ့အင်အားဝန်ကြီးဌာန၊ ပြည်သူ့အင်အားဦးစီးဌာနမှ ထုတ်ဝေပါသည်။