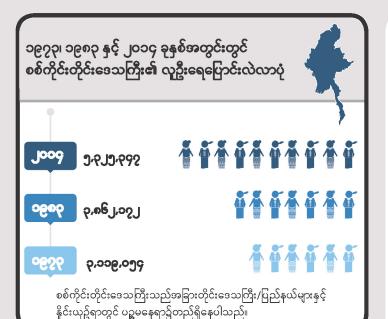

၂၀၁၄ ခုနှစ် လူဦးရေနှင့်အိမ်အကြောင်းအရာသန်းခေါင်စာရင်း စစ်ကိုင်းတိုင်းဒေသကြီး၏လူဦးရေကိန်းဂဏန်းအချက်အလက်များ ၂၀၁၅ ခုနှစ်၊ မေလ

2,672,665 J,უა၆,၉၄၉ **(**၄၇.၃%) **၂,იიი,** ეცი (၅၂.၇%) ၈၉၆ (မ ၁၀၀ တွင်ရှိသော ကျားဦးရေ) ၉၁၁,၃၃၅ (၁၇%) 9,909,001 (02%) ၅၆.၈ (တစ်စတုရန်းကီလိုမီတာ)

ကုလသမဂ္ဂလူဦးရေရန်ပုံငွေအဖွဲ့ ၏နည်းပညာအကူအညီဖြင့် လူဝင်မှုကြီးကြပ်ရေးနှင့် ပြည်သူ့အင်အားဝန်ကြီးဌာန၊ ပြည်သူ့အင်အားဦးစီးဌာနမှ ထုတ်ဝေပါသည်။